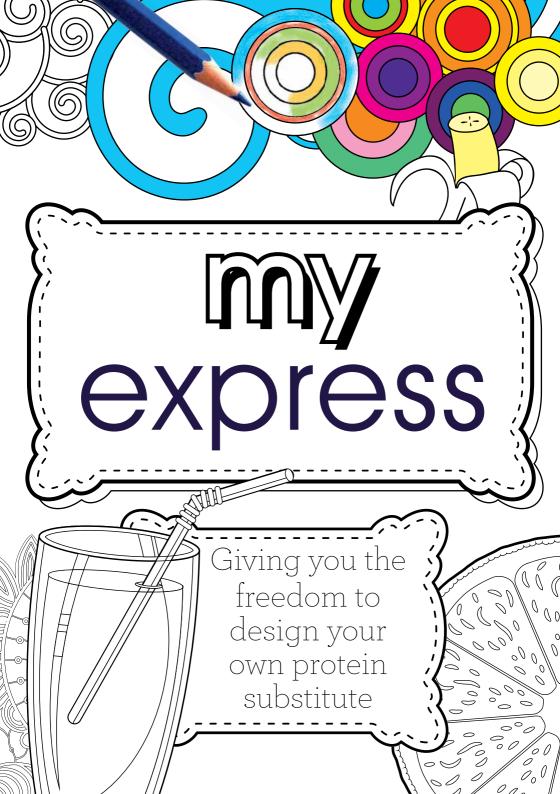

express gives you complete control over your protein substitute.

You can make it how **YOU** like as a paste, a mini drink or a flexi drink.

**a few spoonfuls and it's gone –** ideal if you have moved on from gel and prefer a spoonable consistency. Add 10-20ml of water to an express sachet.