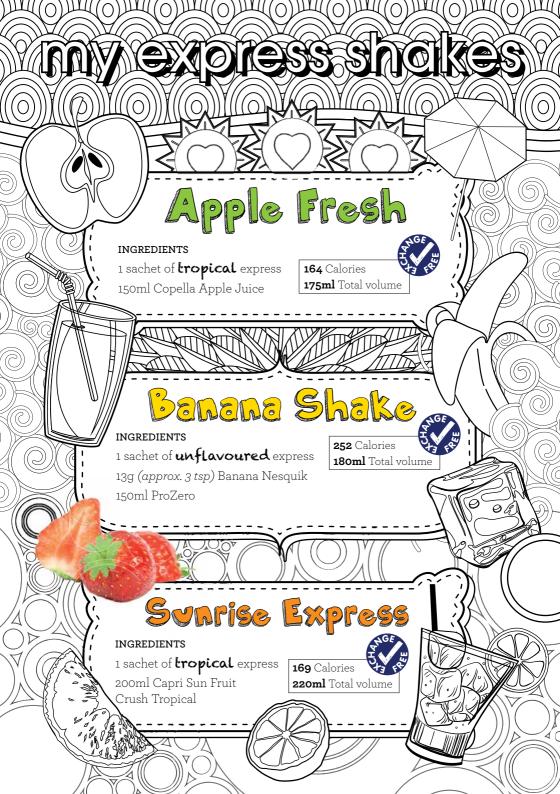

## Mix it up with my express shakes

**MY EXPRESS** shakes are a great way to put you back in control of your protein substitute. You can design your perfect drink choosing your own flavours to make it taste how you prefer. We've included some great tasting, easy ideas for you to try. Plus, there's a space to add in your own express shake ideas.

## my express recipes are easy to make, simply shake it up!

- Empty the express sachet into a shaker (add in a flavour pac if required)
- 2. Add in any other powder ingredients
- 3. Now add in the liquid ingredients
- 4. Shake it up and drink!

If you are using unflavoured express simply add in a **flavour pac** to create the flavoured version that is used in the recipes.

**MY EXPRESS** shakes and mocktail recipes are tried and tested so you know they will taste great. They are designed to give you inspiration; you can make your own **MY EXPRESS** shakes by adding any permitted ingredients you prefer to make your perfect protein substitute.