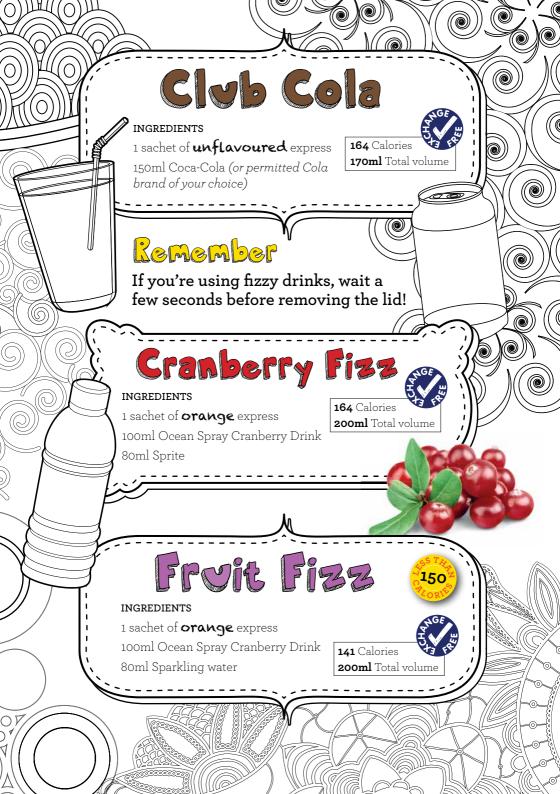

## Mix it up with my express shakes

**MY EXPRESS** shakes are a great way to put you back in control of your protein substitute. You can design your perfect drink choosing your own flavours to make it taste how you prefer. We've included some great tasting, easy ideas for you to try. Plus, there's a space to add in your own express shake ideas.

## my express recipes are easy to make, simply shake it up!

- Empty the express sachet into a shaker (add in a flavour pac if required)
- 2. Add in any other powder ingredients
- 3. Now add in the liquid ingredients
- 4. Shake it up and drink!

If you are using unflavoured express simply add in a **flavour pac** to create the flavoured version that is used in the recipes.

**MY EXPRESS** shakes and mocktail recipes are tried and tested so you know they will taste great. They are designed to give you inspiration; you can make your own **MY EXPRESS** shakes by adding any permitted ingredients you prefer to make your perfect protein substitute.