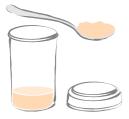

**quick to drink –** great when you want to take it quickly in one go. Add 80-100ml of water to an express sachet.

**make it exactly how you like it –** you have complete freedom over how your protein substitute tastes. Add as much water as desired to an express sachet.