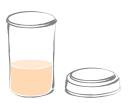

**quick to drink –** great when you want to take it quickly in one go. Add 80-100ml of water to an express sachet.

**make it exactly how you like it –** you have complete freedom over how your protein substitute tastes. Add as much water as desired to an express sachet.