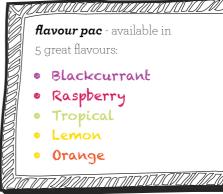

If you are using unflavoured express simply add in a **flavour pac** to create the flavoured version that is used in the recipes.

**MY EXPRESS** shakes and mocktail recipes are tried and tested so you know they will taste great. They are designed to give you inspiration; you can make your own **MY EXPRESS** shakes by adding any permitted ingredients you prefer to make your perfect protein substitute.